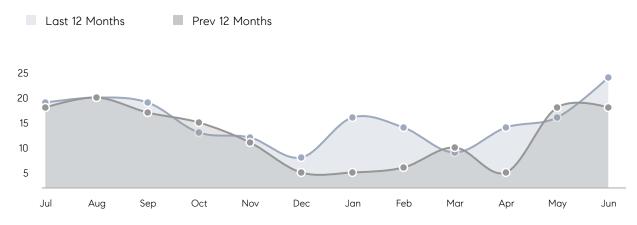

| 22        | -50%     |
|                | % OF ASKING PRICE  | 114%      | 101%      |          |
|                | AVERAGE SOLD PRICE | \$678,563 | \$618,611 | 10%      |
|                | # OF CONTRACTS     | 7         | 5         | 40%      |
|                | NEW LISTINGS       | 10        | 8         | 25%      |
| Condo/Co-op/TH | AVERAGE DOM        | 12        | 9         | 33%      |
|                | % OF ASKING PRICE  | 102%      | 103%      |          |
|                | AVERAGE SOLD PRICE | \$560,104 | \$314,500 | 78%      |
|                | # OF CONTRACTS     | 4         | 2         | 100%     |
|                | NEW LISTINGS       | 15        | 2         | 650%     |

Compass New Jersey Monthly Market Insights

# Morris Plains

JUNE 2022

#### Monthly Inventory





#### Contracts By Price Range

#### Listings By Price Range



COMPASS

 $\sim$   $\sim$   $\sim$   $\sim$   $\sim$ / / / / / / / //// | | | | | / ------

Compass makes no representations or warranties, express or implied, with respect to future market conditions or prices of residential product at the time the subject property or any competitive property is complete and ready for occupancy or with respect to any report, study, finding, recommendation or other information provided by Compass herein. Moreover, no warranty, express or implied, is made or should be assumed regarding the accuracy, adequacy, completeness, legality, reliability, merchantability or fitness for a particular purpose of any information, in part or whole, contained herein. All material is presented with the under