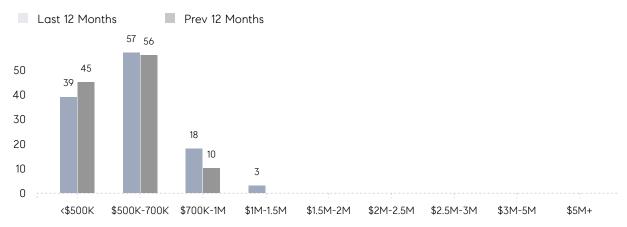

| 22        | -50%     |
|                | % OF ASKING PRICE  | 114%      | 101%      |          |
|                | AVERAGE SOLD PRICE | \$678,563 | \$618,611 | 10%      |
|                | # OF CONTRACTS     | 7         | 5         | 40%      |
|                | NEW LISTINGS       | 10        | 8         | 25%      |
| Condo/Co-op/TH | AVERAGE DOM        | 12        | 9         | 33%      |
|                | % OF ASKING PRICE  | 102%      | 103%      |          |
|                | AVERAGE SOLD PRICE | \$560,104 | \$314,500 | 78%      |
|                | # OF CONTRACTS     | 4         | 2         | 100%     |
|                | NEW LISTINGS       | 15        | 2         | 650%     |

Compass New Jersey Monthly Market Insights

# Morris Plains

JUNE 2022

#### Monthly Inventory





#### Contracts By Price Range

#### Listings By Price Range



COMPASS

 $\sim$   $\sim$   $\sim$   $\sim$   $\sim$ / / / / / / / //// | | | | | / ------

Compass makes no representations or warranties, express or implied, with respect to future market conditions or prices of residential product at the time the subject property or any competitive property is complete and ready for occupancy or with respect to any report, study, finding, recommendation or other information provided by Compass herein. Moreover, no warranty, express or implied, is made or should be assumed regarding the accuracy, adequacy, completeness, legality, reliability, merchantability or fitness for a particular purpose of any information, in part or whole, contained herein. All material is presented with the underst